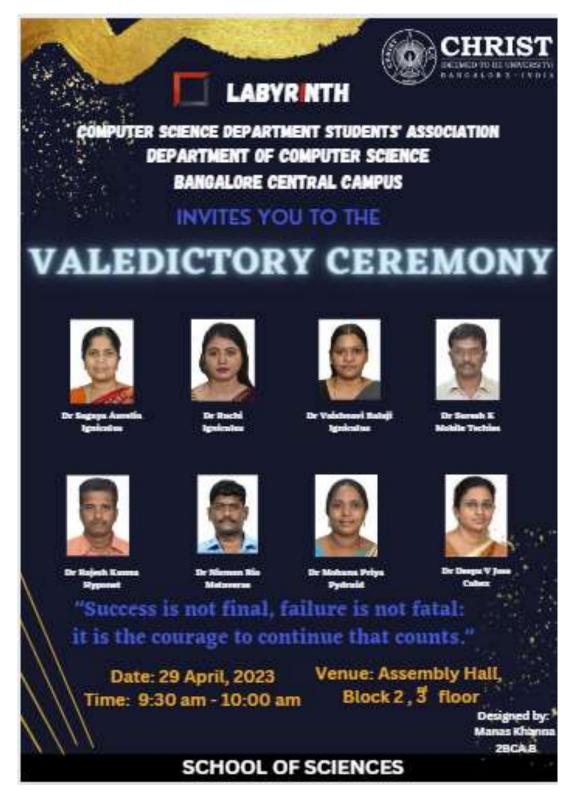

#### Poster of the event:

#### **General Information**

| Type of Activity      | Sports and Cultural events                                  |  |  |  |
|-----------------------|-------------------------------------------------------------|--|--|--|
| Title of the Activity | Labyrinth Valedictory                                       |  |  |  |
| Date/s                | 29.04.2023                                                  |  |  |  |
| Time                  | 9:30am to 10:00am                                           |  |  |  |
| Venue                 | Assembly Hall, 2 <sup>nd</sup> Block, 3 <sup>rd</sup> Floor |  |  |  |
| Collaboration/Sponsor | Nil                                                         |  |  |  |
| (if any)              | INII                                                        |  |  |  |

**Speaker Details** 

| F                     |                                                         |
|-----------------------|---------------------------------------------------------|
| Name                  | Dr Arokia Paul Rajan R                                  |
| Title/Position        | Faculty Incharge                                        |
| Organization          | Labyrinth                                               |
| Title of Presentation | Role of Labyrinth in the Department of Computer Science |